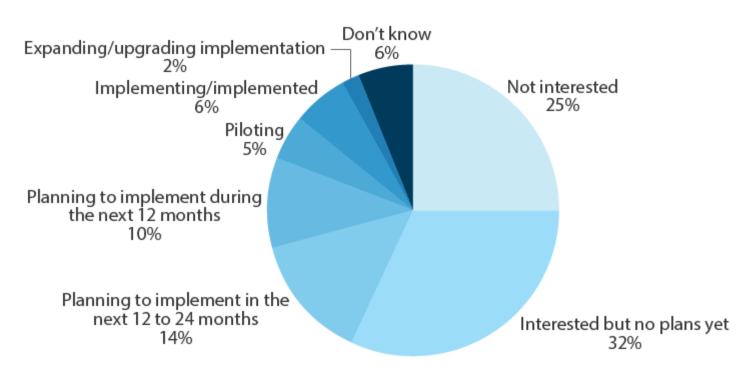

## **Connected World Adoption Among Enterprises**

October 2013 "Mapping The Connected World"

3-1 Current adoption is low

"What are your firm's plans to adopt M2M/'Internet of Things' solutions or applications?"

Base: 1,863 telecom decision-makers with 20 or more employees

Source: Forrsights Networks And Telecommunications Survey, Q1 2013