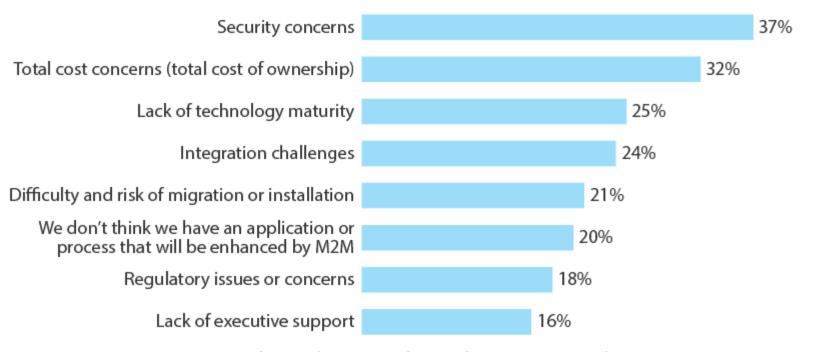

## Connected World Adoption Among Enterprises (Cont.)

October 2013 "Mapping The Connected World"

Security issues are firms' No. 1 concern in deploying M2M/Internet of Things technologies

"What are your firm's concerns, if any, with deploying M2M/'Internet of Things' technologies?"

Base: 1,863 telecom decision-makers with 20 or more employees

Source: Forrsights Business Decision-Makers Survey, Q4 2012